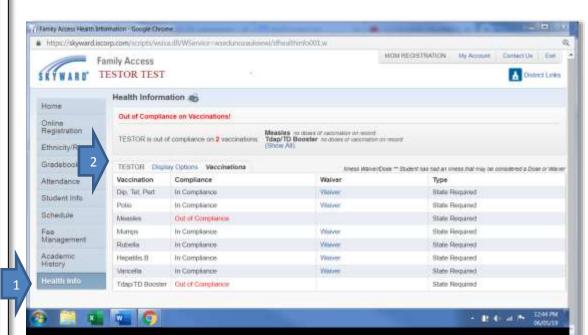

## PLEASE REVIEW YOUR STUDENT'S HEALTH INFORMATION - VACCINATIONS

# Please review your student's health information.

Click on:

- 1. Health Info
- 2. Display options -

Vaccinations:

### **Returning students:**

Please check to determine all vaccinations are up to date.

#### New students:

Please provide a Current Immunization Record or a completed Immunization Waiver prior to the first day of school.