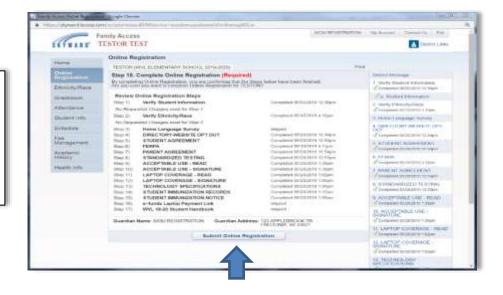

## **BEGIN HERE AND CONTINUE THROUGH ALL OF THE STEPS LISTED**

Please begin with the District Message.

- Complete each step as listed.
- Please verify that all information is correct.

Some steps will be optional.

| the second second second | and the state of the second                                                                                                                                                                                                                   |                       | Manager and Street and Street                      |
|--------------------------|-----------------------------------------------------------------------------------------------------------------------------------------------------------------------------------------------------------------------------------------------------------------------------------------------------------------------------------|-----------------------|----------------------------------------------------|
| F                        | amb                                                                                                                                                                                                                                                                                                                               | ACTIVATION CONTRACTOR | My formet   Cantally Est                           |
| (FWARD' T                |                                                                                                                                                                                                                                                                                                                                   |                       | A Detailine                                        |
|                          | Online Registration                                                                                                                                                                                                                                                                                                               |                       |                                                    |
| una:                     | TESTIGN OVAL ELEMENTARY INCHOLD, JULY-3120                                                                                                                                                                                                                                                                                        |                       |                                                    |
| nine<br>egeocation       | District Message                                                                                                                                                                                                                                                                                                                  |                       | Tenter: Mernage                                    |
| trictsRate               | Parener extrained the environmentations is all the second years (2010-2020). There are no shown have been comparison,<br>power the scan to clink on "saidhed orders regardable", "Stat will reach with the cather had year valued a context<br>application to be environmentation with the barrent the the 2014-2024 order years. |                       | 1. Verily Student Information                      |
|                          |                                                                                                                                                                                                                                                                                                                                   |                       | a Ruler Manufae                                    |
| attebook                 |                                                                                                                                                                                                                                                                                                                                   |                       | 3. Verily Ethnoly/Naco<br>Company (Wr152013 4 Kart |
| endance                  |                                                                                                                                                                                                                                                                                                                                   |                       | 3. Harm Language Barrey                            |
| shert into               |                                                                                                                                                                                                                                                                                                                                   |                       | 4. DIRECTORY WERE TO OPT                           |
| hedule                   |                                                                                                                                                                                                                                                                                                                                   |                       | of Company (\$1282)(3-12-8pe                       |
| nagement                 |                                                                                                                                                                                                                                                                                                                                   |                       | 3. STUDENT ACREEMENT<br>-/ conpresentations range  |
| adarric<br>ricry         |                                                                                                                                                                                                                                                                                                                                   |                       | S PENIN<br>of Competence Decision a reaso          |
| alm Info                 |                                                                                                                                                                                                                                                                                                                                   |                       | Compart Addressed                                  |
|                          |                                                                                                                                                                                                                                                                                                                                   |                       | A BOWEWHERE TESTING                                |
| 10 10                    |                                                                                                                                                                                                                                                                                                                                   |                       | · · · · · · · ·                                    |