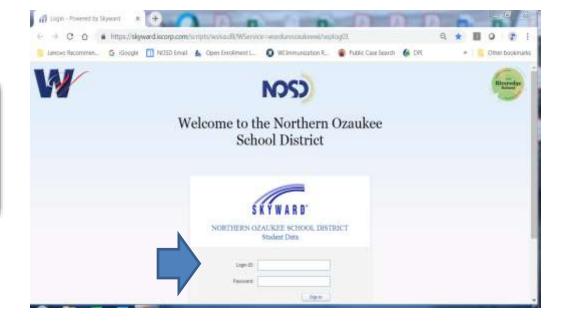

## FAMILY ACCESS ONLINE REGISTRATION INSTRUCTIONS

Enter your password (first time user – use 12345) You will be asked to change your password. Click on Sign In

# THE NEXT SCREEN YOU WILL SEE WILL BE THE SKYWARD FAMILY ACCESS SCREEN

Select Online Registration

Select your Student's name from the drop-down menu.

Click on your student's name to complete registration for the 2019-2020 school year.