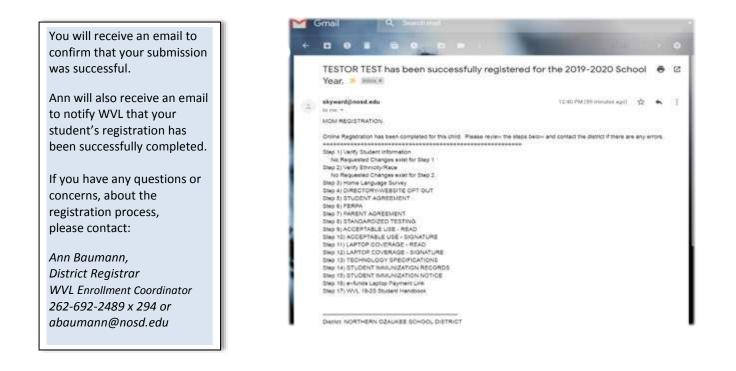

After you click on **Submit Online Registration** The final screen will look like this...

Your screen should look like this when all the steps have been completed.

Please click on Submit Online Registration to complete the registration.