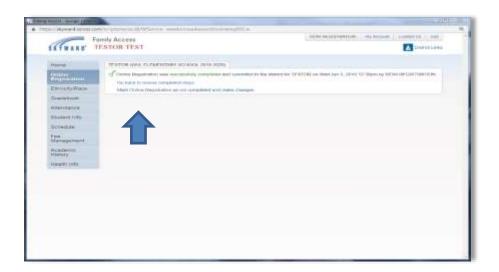

After you click on **Submit Online Registration** The final screen will look like this...

Your screen should look like this when all the steps have been completed.

Please click on Submit Online Registration to complete the registration.