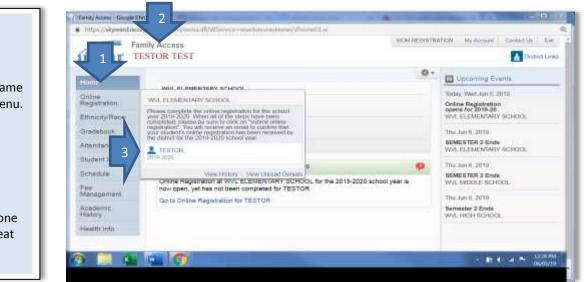

# THE NEXT SCREEN YOU WILL SEE WILL BE THE SKYWARD FAMILY ACCESS SCREEN

Select Online Registration

Select your Student's name from the drop-down menu.

Click on your student's name to complete registration for the 2019-2020 school year.

If you have more than one student to register repeat this process for each student.